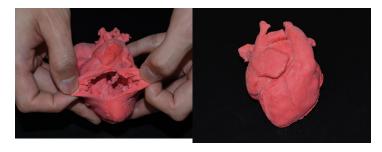

## Pediatric heart with corrected transposition of great arteries and ventricular septal defect (VSD) G570EZ

Price inquiry: +48 605999769, kontakt@openmedis.pl

Product code: SM01083

The pediatric congenital heart disease model is based on actual CT data, and is a precisely produced, urethane based, soft model. This product was created with the intention of being a support tool for doctors performing treatments which require advanced skills and considerable experience. The parts listed below are reproduced along with disease specific areas: right ventricle, left ventricle, right atrium, left atrium, coronary arteries, coronary veins, aorta, superior vena cava, inferior vena cava, pulmonary vein, mitral valve, tricuspid valve, aortic valve, pulmonary valve, papillary muscle and coronary sinus.