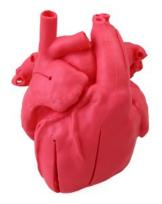

## Pediatric heart with corrected transposition of great arteries and ventricular septal defect (VSD) G570EZ

Price inquiry: +48 605999769, kontakt@openmedis.pl

Product code: SM01083

The pediatric congenital heart disease model is based on actual CT data, and is a precisely produced, urethane based, soft model. This product was created with the intention of being a support tool for doctors performing treatments which require advanced skills and considerable experience. The parts listed below are reproduced along with disease specific areas: right ventricle, left ventricle, right atrium, left atrium, coronary arteries, coronary veins, aorta, superior vena cava, inferior vena cava, pulmonary vein, mitral valve, tricuspid valve, aortic valve, pulmonary valve, papillary muscle and coronary sinus.