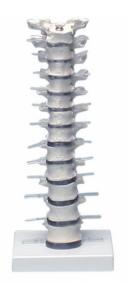

## Cervical vertebral column with stand

Price inquiry: +48 605999769, kontakt@openmedis.pl

Product code: MA01026

A life-size cast showing the thoracic segment of the human spine (from TH1 oTH12), the spinal cord and the outgoing spinal nerves. Demonstrates intervertebral joints formed by the articular processes of the respective vertebrae. Individual elements of vertebral structure and their arrangement are characteristic of the thoracic spine.

## **Additional features:**

- Enables demonstration of the thoracic spine mobility.
- The intervertebral discs are made of a special rubber material.
- With a base