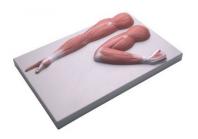

## **Arm muscle model**

Price inquiry: +48 605999769, kontakt@openmedis.pl

Product code: MA02646

This model shows in great detail the muscles and tendons of the arms in both relaxed and tense states. Model based on.

Size: 40x26x6 cm Weight: 1 kg