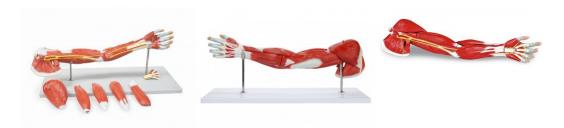

## Arm Muscles, 6-part demountable

Price inquiry: +48 605999769, kontakt@openmedis.pl

Product code: MA00598

A high-quality, life-size model of the upper limb muscles. It has 6 separate elements, such as:

- Palmar aponeurosis (palm prolongation)
- Brachioradial muscle with radial extensor muscle (wrist radiator and brachii)
- · Long palmar muscle with radial flexor muscle (long hand palm and radial flexor of the wrist)
- Triceps muscle (three-headed shoulder)
- Biceps muscle (two-headed arm)
- Deltoid muscle (shoulder)

## **Additional features:**

• The model has a basis and instruction.

• Size: 72 x 18 x 10 cm,

Weight: 3.8 kgscale 1: 1