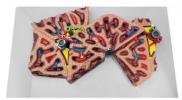

## **Liver Lobule**

Price inquiry: +48 605999769, kontakt@openmedis.pl

Product code: MA01093

This greatly enlarged model shows the fine detail of a single liver lobule, which is sectioned and shown in relationship to portions of surrounding lobules. The fine colouring distinguishes the portal veins and vessels, venous sinusoids and central veins with sections through the bile canaliculi. With key.