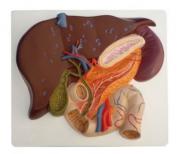

## Liver with gall bladder, pancreas and duodenum

Price inquiry: +48 605999769, kontakt@openmedis.pl

Product code: MA00949

This life size model shows a section of the liver with gall bladder, pancreas and duodenum; includes hepatic and pancreatic ducts. Mounted on board.