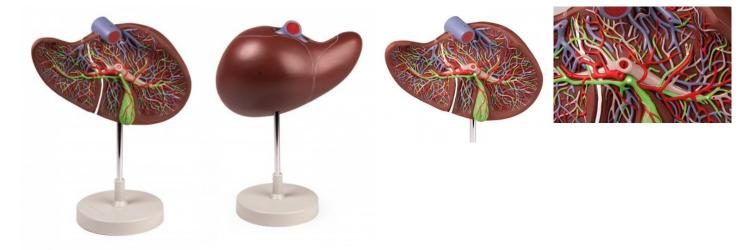

## Liver and Gall Bladder

Price inquiry: +48 605999769, kontakt@openmedis.pl

Product code: MA08004

Enlarged 1.5 times, this model shows a liver that is dissected to expose the internal distribution of arteries and veins, the portal vein and the bile duct. Mounted on stand. Size: 15 x 26 x 12 cm, Weight: approx. 1 kg