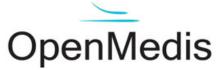

## Half skeleton, unassembled (bone collection)

Price inquiry: +48 605999769, kontakt@openmedis.pl

Product code: MA02319

All bones on the right side or those occurring once in the skeleton are represented individually. Excellent casting of the skeleton of an adult male. True to life reproduction of the bone structure with all foramina, fissures and processes. The skull can be dismantled in three parts into roof of skull, base of skull and mandible. Not suitable for self-assembly. Supplied in storage carton.

Weight: 5.6 kg