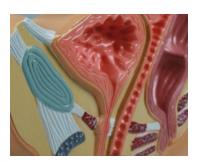

## Male pelvis model in cross section: reduced 2 times

Price inquiry: +48 605999769, kontakt@openmedis.pl

Product code: MA02264

The male pelvis model, reduced twice, shows:

- male reproductive system
- bladder
- prostate
- urethra
- rectum