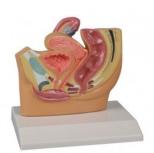

## Sectional model of the female pelvis, reduced - Augmented Anatomy

Price inquiry: +48 605999769, kontakt@openmedis.pl

Product code: MA02660

The model shows the female genitalia, bladder with ureter and anus. **Extended anatomy app:** Learning is now even easier and more efficient with the new Augmented Anatomy app in conjunction with this high-quality anatomical model! This application automatically recognizes our anatomical models and displays the nomenclature in augmented reality. As an OpenMedis client, you can use it completely free of charge and for an unlimited period of time. - High-quality augmented reality learning app - Free and without registration - Nomenclature available anytime, anywhere - Additional online links in the educational encyclopedia Our extended anatomy app works on all popular smartphones and tablets.