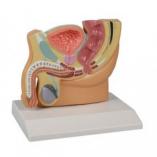

## Sectional model of the female pelvis, reduced - Augmented Anatomy

Price inquiry: +48 605999769, kontakt@openmedis.pl

Product code: MA02660

The model shows the female genitalia, bladder with ureter and anus. **Extended anatomy app:** Learning is now even easier and more efficient with the new Augmented Anatomy app in conjunction with this high-quality anatomical model! This application automatically recognizes our anatomical models and displays the nomenclature in augmented reality. As an OpenMedis client, you can use it completely free of charge and for an unlimited period of time. - High-quality augmented reality learning app - Free and without registration - Nomenclature available anytime, anywhere - Additional online links in the educational encyclopedia Our extended anatomy app works on all popular smartphones and tablets.