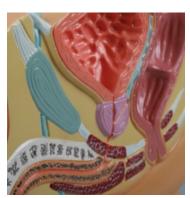

## Male pelvis model in cross section: reduced 2 times

Price inquiry: +48 605999769, kontakt@openmedis.pl

Product code: MA02264

The male pelvis model, reduced twice, shows:

- male reproductive system
- bladder
- prostate
- urethra
- rectum