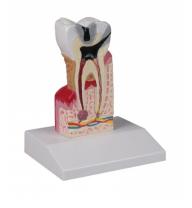

## Dental caries model, 10 times life size

Price inquiry: +48 605999769, kontakt@openmedis.pl

Product code: MA01186

Lower molar with caries, pulpitis and apical infection as well as dental tartar and gingivitis. Normal anatomy like jaw bone, nerves, vessels, ligaments, enamel, dentine and pulp are of course shown.

Size: 12 x 6 x 3.5 cm, weight: 0.15 kg