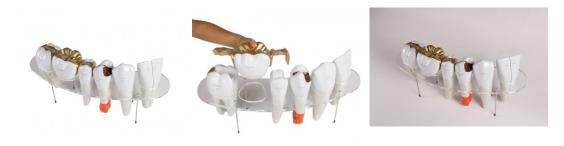

## Dental Morphology Series, 7-part, 10 times life-size

Price inquiry: +48 605999769, kontakt@openmedis.pl

Product code: MA01181

Removable lateral incisor, canine, first premolar, bridge made of artificial first molar with gold coloured crown, and second molar. All relevant structures are labelled. On transparent, jaw-shaped stand.

Size: 56x25x20cm