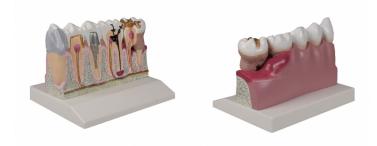

## Dental model, 4 times life size

Price inquiry: +48 605999769, kontakt@openmedis.pl

Product code: MA01183

Representation of a right lower jaw with tooth 3 to 7 with diseases and treatment solutions. It shows discolouration, caries, apical infection, dental tartar, periodontosis, devital teeth (3 & 5). The following treatment solutions are shown in the model: veneer, bonding porcelain crown, root pin construction, full ceramic and gold inlay. Anatomical structures like jaw bone, nerves, vessels, ligaments, enamel, dentine and pulp are of course shown. Size:  $17 \times 10 \times 5$  cm, weight: 0.4 kg