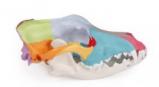

# Canine skull model of medium breed dog, 2 parts

Price inquiry: +48 605999769, kontakt@openmedis.pl

Product code: MZ02015

High quality skull reproduction of medium breed dog as German Shepherd. 2 - part model, lower jaw removable. Skull length appr. 25cm.