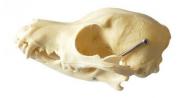

### Canine Skull with moveable jaw

Price inquiry: +48 605999769, kontakt@openmedis.pl

Product code: M01666

This **canine skull** is an anatomical model and can be used by vets, alternative animal healthcare practitioners and animal physiotherapists for decoration or as an aid for patient owner clarification.

The canine skull is a detailed plastic cast and is firmly mounted on a stable white base.

The jaw is flexibly mounted for movement representation.

The lower jaw is movable to identify the teeth and inner structures of the **canine skull**.

Size: approximately that of a small dog, such as a Jack Russell Terrier

Plastic casting

Detailed

Mobile jaw

Mounted on white plastic base

Dimensions (L x H x W): 12 x 10 x 12 cm

Weight: 0,39 kg