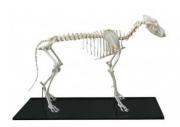

# **Canine Skeleton Specimen**

Price inquiry: +48 605999769, kontakt@openmedis.pl

Product code: M01649

A skeleton model of a dog on a wooden base. It is an excellent didactic aid, it is used for demonstration purposes.

#### Additional features:

- dimensions: 45x12x25cm
- has individual bones numbered
- model supplied with a plastic protective cover