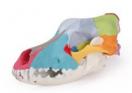

### Canine skull model of large breed dog, 2 parts

Price inquiry: +48 605999769, kontakt@openmedis.pl

Product code: MZ02014

High quality skull reproduction of large breed dog as great dane. 2 - part model, lower jaw removable. Skull length appr. 26cm.