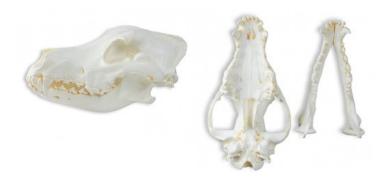

# Dog Skull, big size (Canis familiaris, replica)

Price inquiry: +48 605999769, kontakt@openmedis.pl

Product code: MZ03094

Replica of a dog skull, big size (Canis familiaris, crossbreed).

Length: ca. 21.5 cm.