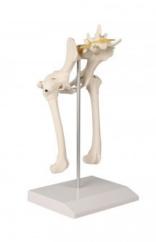

### **Canine Hip**

Price inquiry: +48 605999769, kontakt@openmedis.pl

Product code: MZ03021

Average size dog pelvis features both normal and osteoarthritic bone, body of ilium, greater trochanter, head in acetabulum, herniated disc, neck of femur, nerve, sacrum, and third trochanter.

Size: 18 x 14 x 28 cm