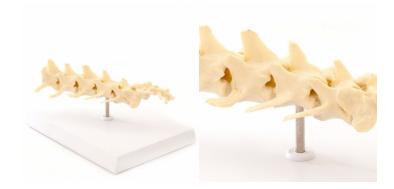

### Canine spine model with sacrum

Price inquiry: +48 605999769, kontakt@openmedis.pl

Product code: M01662

This model presents of the lower spine of a medium-sized dog. The **Dog Spine model** is mounted with a stand on a white plastic base. It is ideal for providing patient owners with better advice.

#### The Canine Spine Model Represents:

- 5 lumbar vertebrae
- Intervertebral discs
- Caudal vertebrae
- Sacrum

#### **Further information:**

• Size (L x H x W): 22,5 x 16 x 16 cm

Weight: 0,45 kgMounted on a base

### **Canine Vertebral Column**

Price inquiry: +48 605999769, kontakt@openmedis.pl

Product code: M01340

Vertebral column of average size dog features 5 lumbar vertebrae and discs, caudal (tail) vertebrae and sacrum. Size:  $20 \times 5 \times 5$  cm