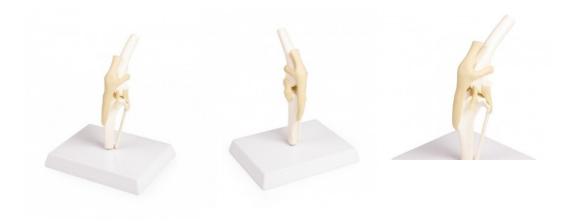

### Canine spine model with sacrum

Price inquiry: +48 605999769, kontakt@openmedis.pl

Product code: M01662

This model presents of the lower spine of a medium-sized dog. The **Dog Spine model** is mounted with a stand on a white plastic base. It is ideal for providing patient owners with better advice.

#### The Canine Spine Model Represents:

- 5 lumbar vertebrae
- Intervertebral discs
- Caudal vertebrae
- Sacrum

#### **Further information:**

• Size (L x H x W): 22,5 x 16 x 16 cm

Weight: 0,45 kgMounted on a base