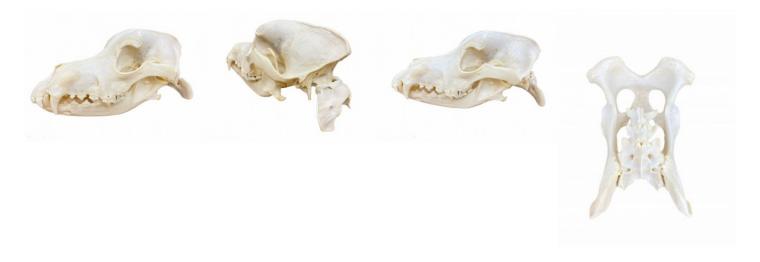

# Skull of Domestic dog (Canis familiaris), 2 parts

Price inquiry: +48 605999769, kontakt@openmedis.pl

Product code: MZ02013

High quality skull reproduction. 2part model, lower jaw removable. Skull length appr. 18cm.

# Dog Skull, big size (Canis familiaris, replica)

Price inquiry: +48 605999769, kontakt@openmedis.pl

Product code: MZ03094

Replica of a dog skull, big size (Canis familiaris, crossbreed).

Length: ca. 21.5 cm.

### Dog Skull, small size

Price inquiry: +48 605999769, kontakt@openmedis.pl

Product code: M01406

Our animal bone specimens are made by well-known taxidermists in Germany, following all animal protection and hygienic laws. We do not sell cheap and ethically dubious specimens from Eastern Europe or China

# Canine skull model of medium breed dog, 2 parts

Price inquiry: +48 605999769, kontakt@openmedis.pl

Product code: MZ02015

High quality skull reproduction of medium breed dog as German Shepherd. 2 - part model, lower jaw removable. Skull length appr. 25cm.

### Canine skull model of large breed dog, 2 parts

Price inquiry: +48 605999769, kontakt@openmedis.pl

Product code: MZ02014

High quality skull reproduction of large breed dog as great dane. 2 - part model, lower jaw removable. Skull length appr. 26cm.

### Skull, Wolf (Canis lupus), Alaskan Wolf

Price inquiry: +48 605999769, kontakt@openmedis.pl

Product code: MZ03022

High quality skull reproduction. 2part model, lower jaw removable. Skull length appr. 28,5cm.