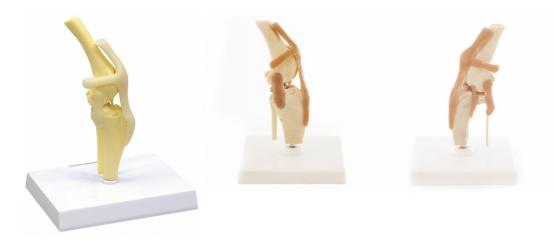

### **Canine Knee**

Price inquiry: +48 605999769, kontakt@openmedis.pl

Product code: MZ03784

Average size dog knee with femur, fi[bula, patella and tibia bones; lateral and medial meniscus; anterior and posterior cruciate ligaments; plus more ligaments and tendons.

### Hundeknie

Price inquiry: +48 605999769, kontakt@openmedis.pl

Product code: M01336

Average size dog knee with femur, fibula, patella and tibia bones; lateral and medial meniscus; anterior and posterior cruciate ligaments; plus six more ligaments and tendons.