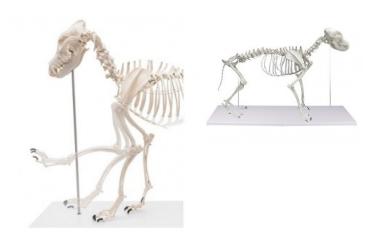

# **Canine Skeleton Specimen**

Price inquiry: +48 605999769, kontakt@openmedis.pl

Product code: M01649

A skeleton model of a dog on a wooden base. It is an excellent didactic aid, it is used for demonstration purposes.

#### Additional features:

- dimensions: 45x12x25cm
- has individual bones numbered
- model supplied with a plastic protective cover

### Dog skeleton, life size

Price inquiry: +48 605999769, kontakt@openmedis.pl

Product code: M01219

Actual cast of the skeleton of a medium-size crossbreed dog with about 45cm shoulder height. The spine is not moveable, tail and skull are removable. The legs can be moved and removed, perfect for use in courses and further education. The lower jaw is movable mounted, the teeth are represented naturally.

Model size without base: 90 x 16 x 65 cm