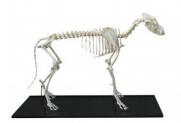

### Dog skeleton, life size

Price inquiry: +48 605999769, kontakt@openmedis.pl

Product code: M01219

Actual cast of the skeleton of a medium-size crossbreed dog with about 45cm shoulder height. The spine is not moveable, tail and skull are removable. The legs can be moved and removed, perfect for use in courses and further education. The lower jaw is movable mounted, the teeth are represented naturally.

Model size without base: 90 x 16 x 65 cm

# **Canine Skeleton Specimen**

Price inquiry: +48 605999769, kontakt@openmedis.pl

Product code: M01649

A skeleton model of a dog on a wooden base. It is an excellent didactic aid, it is used for demonstration purposes.

#### Additional features:

- dimensions: 45x12x25cm
- has individual bones numbered
- model supplied with a plastic protective cover