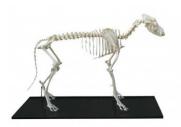

### Real Dog Skeleton, assembled, big size dog

Price inquiry: +48 605999769, kontakt@openmedis.pl

Product code: M01335

Our animal bone specimens are made by well-known taxidermists in Germany, following all animal protection and hygienic laws. We do not sell cheap and ethically dubious specimens from Eastern Europe or China

### Dog skeleton, life size

Price inquiry: +48 605999769, kontakt@openmedis.pl

Product code: M01219

Actual cast of the skeleton of a medium-size crossbreed dog with about 45cm shoulder height. The spine is not moveable, tail and skull are removable. The legs can be moved and removed, perfect for use in courses and further education. The lower jaw is movable mounted, the teeth are represented naturally.

### Dog Skeleton, assembled, small size dog

Price inquiry: +48 605999769, kontakt@openmedis.pl

Product code: M01392

Our animal bone specimens are made by well-known taxidermists in Germany, following all animal protection and hygienic laws. We do not sell cheap and ethically dubious specimens from Eastern Europe or China

### Dog Skeleton, assembled, middle size dog

Price inquiry: +48 605999769, kontakt@openmedis.pl

Product code: M01405

Our animal bone specimens are made by well-known taxidermists in Germany, following all animal protection and hygienic laws. We do not sell cheap and ethically dubious specimens from Eastern Europe or China