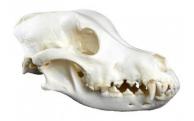

# Dog Skull, big size (Canis familiaris, replica)

Price inquiry: +48 605999769, kontakt@openmedis.pl

Product code: MZ03094

Replica of a dog skull, big size (Canis familiaris, crossbreed).

Length: ca. 21.5 cm.