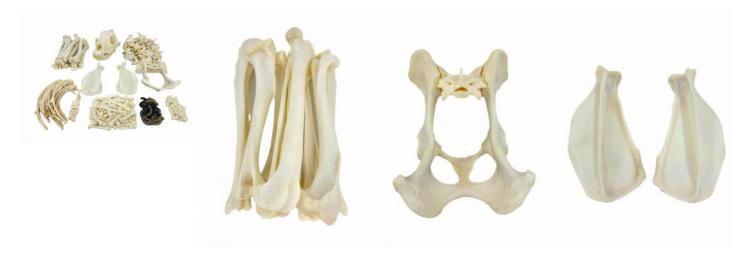

### **Canine Vertebral Column**

Price inquiry: +48 605999769, kontakt@openmedis.pl

Product code: M01340

Vertebral column of average size dog features 5 lumbar vertebrae and discs, caudal (tail) vertebrae and sacrum. Size:  $20 \times 5 \times 5$  cm

### **Canine Hip**

Price inquiry: +48 605999769, kontakt@openmedis.pl

Product code: MZ03021

Average size dog pelvis features both normal and osteoarthritic bone, body of ilium, greater trochanter, head in acetabulum, herniated disc, neck of femur, nerve, sacrum, and third trochanter.

### **Canine Knee**

Price inquiry: +48 605999769, kontakt@openmedis.pl

Product code: MZ03784

Average size dog knee with femur, fi[bula, patella and tibia bones; lateral and medial meniscus; anterior and posterior cruciate ligaments; plus more ligaments and tendons.

### Hundeknie

Price inquiry: +48 605999769, kontakt@openmedis.pl

Product code: M01336

Average size dog knee with femur, fibula, patella and tibia bones; lateral and medial meniscus; anterior and posterior cruciate ligaments; plus six more ligaments and tendons.