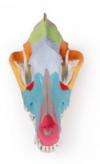

### Dog skull with didactic painting

Price inquiry: +48 605999769, kontakt@openmedis.pl

Product code: MZ02617

Life-size model of a dog's skull. It presents anatomical structures and is painted in a didactic way so that the individual bones of the skull and their mutual relations are clearly visible. The perfect tool for canine osteopaths and canine physiotherapists. It is also a practical teaching equipment for veterinary laboratories of schools and universities.

#### **Advantages:**

- The lower jaw can be moved and removed.
- Educational card in English and German included

#### **Dimensions and weight:**

• Size: 22x10x10 cm,

• weight 0.5 kg

### **Application:**

- anatomical model for educational use for pupils and students
- equipment for a veterinary laboratory