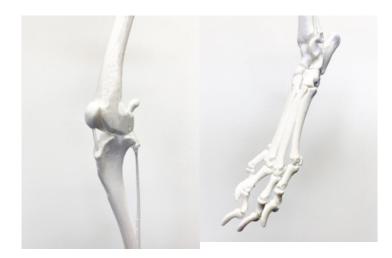

### **Canine Knee**

Price inquiry: +48 605999769, kontakt@openmedis.pl

Product code: MZ03784

Average size dog knee with femur, fi[bula, patella and tibia bones; lateral and medial meniscus; anterior and posterior cruciate ligaments; plus more ligaments and tendons.

### Hundeknie

Price inquiry: +48 605999769, kontakt@openmedis.pl

Product code: M01336

Average size dog knee with femur, fibula, patella and tibia bones; lateral and medial meniscus; anterior and posterior cruciate ligaments; plus six more ligaments and tendons.

### **Articulated Canine Hind Leg Bones**

Price inquiry: +48 605999769, kontakt@openmedis.pl

Product code: MZ03975

Anatomically precise 3D printed dog bones.

3D printed bones accurately show important osteological features of the hind limb, from the hip down to the digits, enabling students to learn and identify the name, position and function of the features. The bones come pre-drilled in exactly the right places (for threading together) to allow easy demonstration of how the joints fit together and the major ligaments of joints. Bones can be drawn on with water-based pens and then washed clean in soapy water. Holsim Dog Bones were 3D scanned from bones prepared from a single real dog, and then 3D printed from renewable bioplastic. Because the original scan data for the bones came from a single dog, all of the bones are in proportion and fit together snuggly.

### **Articulated Canine Hind Leg Bones - assembled**

Price inquiry: +48 605999769, kontakt@openmedis.pl

Product code: MZ03976

Anatomically precise 3D printed dog bones.

3D printed bones accurately show important osteological features of the hind limb, from the hip down to the digits, enabling students to learn and identify the name, position and function of the features. The bones come pre-drilled in exactly the right places (for threading together) to allow easy demonstration of how the joints fit together and the major ligaments of joints. Bones can be drawn on with water-based pens and then washed clean in soapy water. Holsim Dog Bones were 3D scanned from bones prepared from a single real dog, and then 3D printed from renewable bioplastic. Because the original scan data for the bones came from a single dog, all of the bones are in proportion and fit together snuggly.