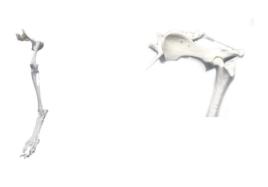

### **Articulated Canine Hind Leg Bones**

Price inquiry: +48 605999769, kontakt@openmedis.pl

Product code: MZ03975

Anatomically precise 3D printed dog bones.

3D printed bones accurately show important osteological features of the hind limb, from the hip down to the digits, enabling students to learn and identify the name, position and function of the features. The bones come pre-drilled in exactly the right places (for threading together) to allow easy demonstration of how the joints fit together and the major ligaments of joints. Bones can be drawn on with water-based pens and then washed clean in soapy water. Holsim Dog Bones were 3D scanned from bones prepared from a single real dog, and then 3D printed from renewable bioplastic. Because the original scan data for the bones came from a single dog, all of the bones are in proportion and fit together snuggly.

### **Articulated Canine Hind Leg Bones - assembled**

Price inquiry: +48 605999769, kontakt@openmedis.pl

Product code: MZ03976

Anatomically precise 3D printed dog bones.

3D printed bones accurately show important osteological features of the hind limb, from the hip down to the digits, enabling students to learn and identify the name, position and function of the features. The bones come pre-drilled in exactly the right places (for threading together) to allow easy demonstration of how the joints fit together and the major ligaments of joints. Bones can be drawn on with water-based pens and then washed clean in soapy water. Holsim Dog Bones were 3D scanned from bones prepared from a single real dog, and then 3D printed from renewable bioplastic. Because the original scan data for the bones came from a single dog, all of the bones are in proportion and fit together snuggly.