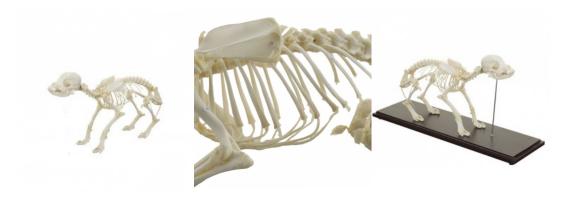

### Real Dog Skeleton, assembled, big size dog

Price inquiry: +48 605999769, kontakt@openmedis.pl

Product code: M01335

Our animal bone specimens are made by well-known taxidermists in Germany, following all animal protection and hygienic laws. We do not sell cheap and ethically dubious specimens from Eastern Europe or China

# **Canine Skeleton Specimen**

Price inquiry: +48 605999769, kontakt@openmedis.pl

Product code: M01649

A skeleton model of a dog on a wooden base. It is an excellent didactic aid, it is used for demonstration purposes.

#### Additional features:

- dimensions: 45x12x25cm
- has individual bones numbered
- model supplied with a plastic protective cover

### Dog skeleton, life size

Price inquiry: +48 605999769, kontakt@openmedis.pl

Product code: M01219

Actual cast of the skeleton of a medium-size crossbreed dog with about 45cm shoulder height. The spine is not moveable, tail and skull are removable. The legs can be moved and removed, perfect for use in courses and further education. The lower jaw is movable mounted, the teeth are represented naturally.

Model size without base: 90 x 16 x 65 cm