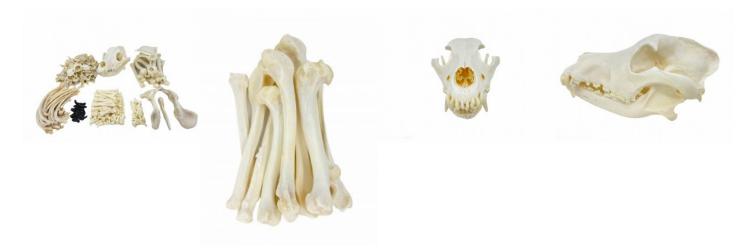

### **Articulated Canine Hind Leg Bones**

Price inquiry: +48 605999769, kontakt@openmedis.pl

Product code: MZ03975

Anatomically precise 3D printed dog bones.

3D printed bones accurately show important osteological features of the hind limb, from the hip down to the digits, enabling students to learn and identify the name, position and function of the features. The bones come pre-drilled in exactly the right places (for threading together) to allow easy demonstration of how the joints fit together and the major ligaments of joints. Bones can be drawn on with water-based pens and then washed clean in soapy water. Holsim Dog Bones were 3D scanned from bones prepared from a single real dog, and then 3D printed from renewable bioplastic. Because the original scan data for the bones came from a single dog, all of the bones are in proportion and fit together snuggly.

### **Articulated Canine Hind Leg Bones - assembled**

Price inquiry: +48 605999769, kontakt@openmedis.pl

Product code: MZ03976

Anatomically precise 3D printed dog bones.

3D printed bones accurately show important osteological features of the hind limb, from the hip down to the digits, enabling students to learn and identify the name, position and function of the features. The bones come pre-drilled in exactly the right places (for threading together) to allow easy demonstration of how the joints fit together and the major ligaments of joints. Bones can be drawn on with water-based pens and then washed clean in soapy water. Holsim Dog Bones were 3D scanned from bones prepared from a single real dog, and then 3D printed from renewable bioplastic. Because the original scan data for the bones came from a single dog, all of the bones are in proportion and fit together snuggly.