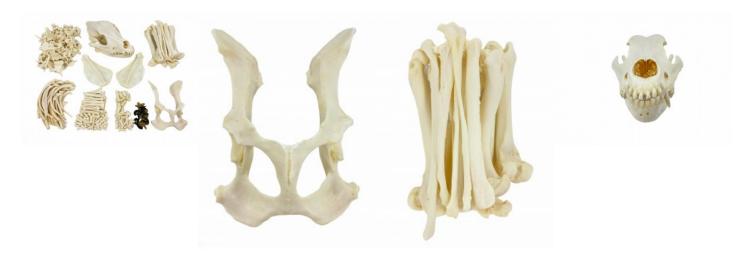

### **Canine Vertebral Column**

Price inquiry: +48 605999769, kontakt@openmedis.pl

Product code: M01340

Vertebral column of average size dog features 5 lumbar vertebrae and discs, caudal (tail) vertebrae and sacrum. Size:  $20 \times 5 \times 5$  cm

### **Canine Hip**

Price inquiry: +48 605999769, kontakt@openmedis.pl

Product code: MZ03021

Average size dog pelvis features both normal and osteoarthritic bone, body of ilium, greater trochanter, head in acetabulum, herniated disc, neck of femur, nerve, sacrum, and third trochanter.

### **Articulated Canine Hind Leg Bones**

Price inquiry: +48 605999769, kontakt@openmedis.pl

Product code: MZ03975

Anatomically precise 3D printed dog bones.

3D printed bones accurately show important osteological features of the hind limb, from the hip down to the digits, enabling students to learn and identify the name, position and function of the features. The bones come pre-drilled in exactly the right places (for threading together) to allow easy demonstration of how the joints fit together and the major ligaments of joints. Bones can be drawn on with water-based pens and then washed clean in soapy water. Holsim Dog Bones were 3D scanned from bones prepared from a single real dog, and then 3D printed from renewable bioplastic. Because the original scan data for the bones came from a single dog, all of the bones are in proportion and fit together snuggly.

### **Articulated Canine Hind Leg Bones - assembled**

Price inquiry: +48 605999769, kontakt@openmedis.pl

Product code: MZ03976

Anatomically precise 3D printed dog bones.

3D printed bones accurately show important osteological features of the hind limb, from the hip down to the digits, enabling students to learn and identify the name, position and function of the features. The bones come pre-drilled in exactly the right places (for threading together) to allow easy demonstration of how the joints fit together and the major ligaments of joints. Bones can be drawn on with water-based pens and then washed clean in soapy water. Holsim Dog Bones were 3D scanned from bones prepared from a single real dog, and then 3D printed from renewable bioplastic. Because the original scan data for the bones came from a single dog, all of the bones are in proportion and fit together snuggly.