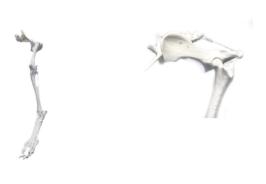

### **Articulated Canine Hind Leg Bones**

Price inquiry: +48 605999769, kontakt@openmedis.pl

Product code: MZ03975

Anatomically precise 3D printed dog bones.

3D printed bones accurately show important osteological features of the hind limb, from the hip down to the digits, enabling students to learn and identify the name, position and function of the features. The bones come pre-drilled in exactly the right places (for threading together) to allow easy demonstration of how the joints fit together and the major ligaments of joints. Bones can be drawn on with water-based pens and then washed clean in soapy water. Holsim Dog Bones were 3D scanned from bones prepared from a single real dog, and then 3D printed from renewable bioplastic. Because the original scan data for the bones came from a single dog, all of the bones are in proportion and fit together snuggly.

### **Articulated Canine Hind Leg Bones - assembled**

Price inquiry: +48 605999769, kontakt@openmedis.pl

Product code: MZ03976

Anatomically precise 3D printed dog bones.

3D printed bones accurately show important osteological features of the hind limb, from the hip down to the digits, enabling students to learn and identify the name, position and function of the features. The bones come pre-drilled in exactly the right places (for threading together) to allow easy demonstration of how the joints fit together and the major ligaments of joints. Bones can be drawn on with water-based pens and then washed clean in soapy water. Holsim Dog Bones were 3D scanned from bones prepared from a single real dog, and then 3D printed from renewable bioplastic. Because the original scan data for the bones came from a single dog, all of the bones are in proportion and fit together snuggly.