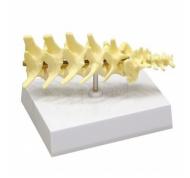

### **Canine Vertebral Column**

Price inquiry: +48 605999769, kontakt@openmedis.pl

Product code: M01340

Vertebral column of average size dog features 5 lumbar vertebrae and discs, caudal (tail) vertebrae and sacrum. Size:  $20 \times 5 \times 5$  cm