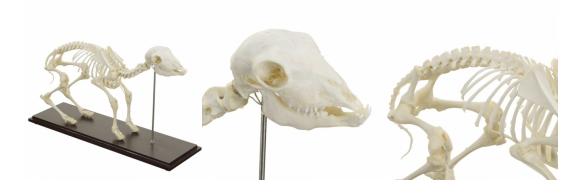

## **Sheep Skeleton Specimen**

Price inquiry: +48 605999769, kontakt@openmedis.pl

Product code: M01656

This **sheep skeleton specimen** is suited for visualising the anatomical structures of a sheep and the individual bones are numbered for accurate identification.

- Real skeleton of a sheep
- Firmly mounted on a wooden base
- Delivered with plastic case to protect the bones
- Dimensions (L x W x H): 55 x 14 x 31 cm