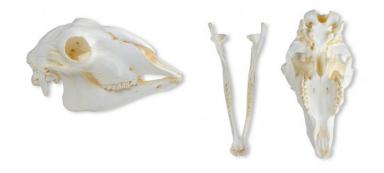

## Sheep skull model, artificial

Price inquiry: +48 605999769, kontakt@openmedis.pl

Product code: MZ01982

A model of a sheep's skull made on a 1: 1 scale. It has been developed on the basis of scans of real bovine skulls together with veterinary teachers, in that it contains the most important anatomical structures needed to study the anatomy of sheep's skull. The skull also has a detachable mandible with full dentition, which can be attached to the skull at any time using magnets placed in the model.

#### Additional information:

- short production time approx. 3-4 days
- short delivery time
- life size, 1: 1 scale
- anatomical details
- detachable lower jaw