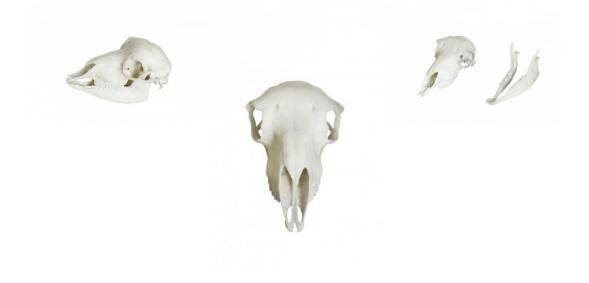

# Skull, domestic sheep, female (Ovis aries)

Price inquiry: +48 605999769, kontakt@openmedis.pl

Product code: MZ02012

High quality skull reproduction. 2part model, lower jaw removable. Skull length appr. 23cm. Delivery time: 14-21 workdays.