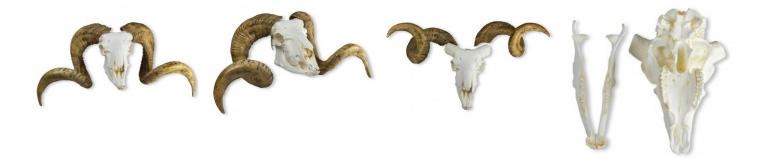

### Skull and horn Merino sheep ram (Ovis aries)

Price inquiry: +48 605999769, kontakt@openmedis.pl

Product code: MZ03023

High quality skull reproduction. 2part model, lower jaw removable. Skull length appr. 29 cm, Horn width appr. 60 cm, individual horns 97 cm and 98 cm long. Horns supplied losely.

# Skull, domestic sheep, female (Ovis aries)

Price inquiry: +48 605999769, kontakt@openmedis.pl

Product code: MZ02012

High quality skull reproduction. 2part model, lower jaw removable. Skull length appr. 23cm. Delivery time: 14-21 workdays.