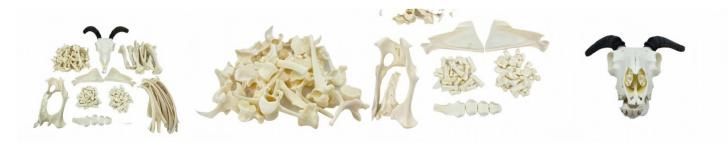

## Sheep skeleton - Polish mountain sheep (adult female)

Price inquiry: +48 605999769, kontakt@openmedis.pl

Product code: MZ02625

Complete frame, ready for assembly

### Approximate dimensions after folding:

- Height 85 cm
- Width 25 cm
- Length 110 cm
- Weight 4 kg

## **Sheep Skeleton Specimen**

Price inquiry: +48 605999769, kontakt@openmedis.pl

Product code: M01656

This **sheep skeleton specimen** is suited for visualising the anatomical structures of a sheep and the individual bones are numbered for accurate identification.

- Real skeleton of a sheep
- Firmly mounted on a wooden base
- Delivered with plastic case to protect the bones
- Dimensions (L x W x H): 55 x 14 x 31 cm