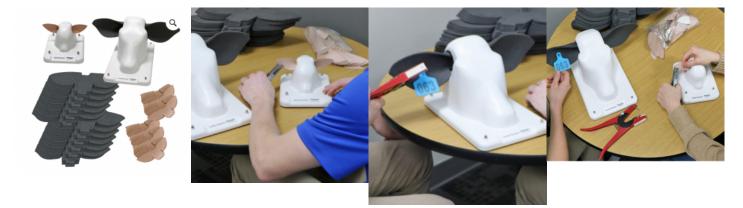

## **Cow and Pig Ear Simulation**

Price inquiry: +48 605999769, kontakt@openmedis.pl

Product code: MZ03966

Proper ear care and identification while providing safe, consistent ear tagging and notching practice with our Cow and Pig Ear Simulation. All ears are removable and replaceable, featuring a realistic look and feel.

Contents

- Cow head model
- Cow ears (50 pairs)
- Pig head model
- Pig ears (100 pairs)
- Storage box
- Downloadable curriculum

Note: Does NOT include ear tagging or notching tools and ear tags