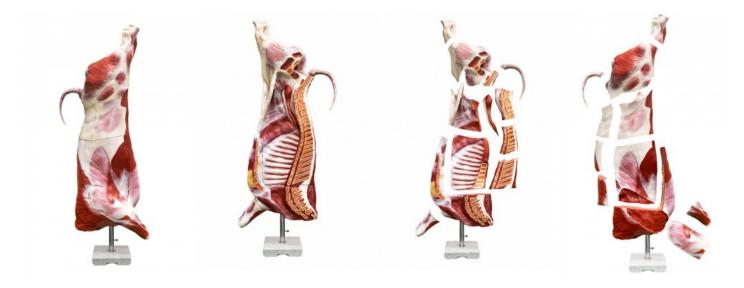

## Half-Carcass beef (bull) model, natural size

Price inquiry: +48 605999769, kontakt@openmedis.pl

Product code: MZ02397

The life size model showing a beef half-carcass on a base. The individual parts of the model were divided according to the DLG classification - "simplified DLG cutting method".

#### The model is divided into 12 parts in total, such as:

hind shank

- round
- loin
- tenderloin
- flank
- plate
- chuck
- neck
- brisket
- shoulder
- fore shank

### Specification:

- Height approx. 220 cm
- Weight approx. 20 kg (+ -10%)

### Additional information:

- Option: Additionally, the model may have a dashed line in order to present the essential elements according to division reccomend in yoir country:
- It is possible to make a model in any dimensions (individual valuation)
- · We can costumize this model to your specification