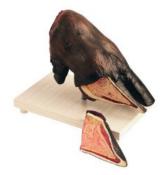

# Cow Hoof Model, 2 parts

Price inquiry: +48 605999769, kontakt@openmedis.pl

Product code: MZ01881

Two-piece model of a cow's hoof, depicting the external and internal structure. Model on the base.

Dimensions: approx. 31x21x18cm

Weight: approx. 2.25-2.5kg.