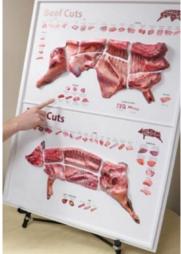

## **Beef and Pork 3D Meat Cuts Poster**

Price inquiry: +48 605999769, kontakt@openmedis.pl

### Product code: MZ02281

A convex board (3D) showing the division of beef and pork carcass into the main culinary elements. Includes realistic and full-color details.

Size: 74x99x4.5cm