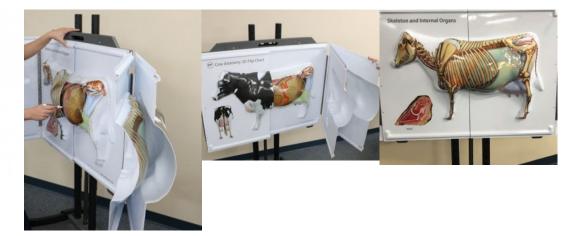

## **3D Anatomy Chart - Cow Anatomy**

Price inquiry: +48 605999769, kontakt@openmedis.pl

Product code: MZ01883

3D anatomical board, which separates and opens in the middle part, showing 3 separate anatomical illustrations of a cow:

.

external structures,

- skeleton,
- internal organs and reproductive system.

The board presents a cow in 1/6 of the size of natural size.

#### **Additional information:**

- Dimensions: 46 x 102 x 82cm
- Weight: about 16kg
- The set includes a tripod on wheels