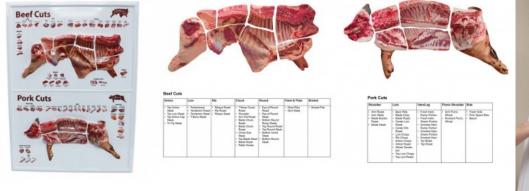

## **Butcher Beef Cut Models, 1:2**

Price inquiry: +48 605999769, kontakt@openmedis.pl

### Product code: MZ03098

The life-like **Butcher Beef Cut Models** are a set of four separate, quartered section models. These include Round, Loin, Rib, and Chuck from half of a steer. This set of models are one-half the size of a steer and feature 21 magnetic models depicting the most popular cuts of beef. Use the butcher beef cut models to identify various cuts as well as learn how to prep and cook each.

#### Contents:

- 21 individual beef cuts,
- Chuck (5 pieces),
- Ribs (4 pieces),
- Loin (7 pieces),
- Round (5 pieces),
- Presentation slides,
- Quick Start Guide,
- Downloadable curriculum,
- 1-year limited warranty.

#### Specifications:

- Dimensions: 71 x 51 x 51 cm
- Weight: 23 kg