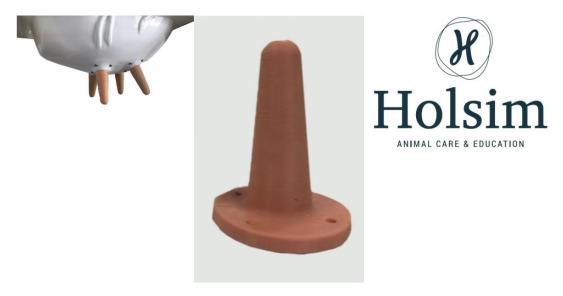

# Cow front leg, 1/3 life size

Price inquiry: +48 605999769, kontakt@openmedis.pl

Product code: MZ02170

Three times reduced cow hind leg model. Shows all relevant anatomical structures.

\* possible model realization on any scale