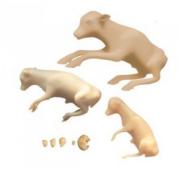

### **Bovine Fetal Development Models, 8 models**

Price inquiry: +48 605999769, kontakt@openmedis.pl

Product code: MZ02395

The realistic models depict cattle fetuses at various stages of development. The stages include the corpus luteum and fetus at 1, 2, 3, 5, and 7 months of age. All eight models have realistic functions, dimensions and design.

#### **Specifications:**

- 7-8 Month Model Dimensions: 61 x 21x 33.cm
- 5-6 Month Model Dimensions: 36 x 12 x 23cm
- 3-4 Month Model Dimensions: 16 x 1 4,5 x 8cm
- 2 Month Model Dimensions: 6,5x 2,5 x 4cm
- 1 Month Model Dimensions: 1,25 x 1 x 1,3cm

#### Package includes:

- 3 corpus luteum models
- 5 bovine fetal development models (1, 2, 3, 5 and 7 months)
- Online access to curriculum
- 1-year limited warranty