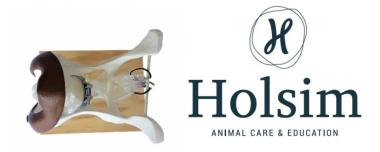

# Cow Hoof Model, 2 parts

Price inquiry: +48 605999769, kontakt@openmedis.pl

Product code: MZ01881

Two-piece model of a cow's hoof, depicting the external and internal structure. Model on the base.

Dimensions: approx. 31x21x18cm

Weight: approx. 2.25-2.5kg.