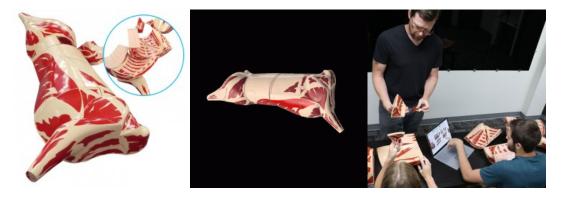

## **Butcher Beef Cut Models, 1:2**

Price inquiry: +48 605999769, kontakt@openmedis.pl

### Product code: MZ03098

The life-like **Butcher Beef Cut Models** are a set of four separate, quartered section models. These include Round, Loin, Rib, and Chuck from half of a steer. This set of models are one-half the size of a steer and feature 21 magnetic models depicting the most popular cuts of beef. Use the butcher beef cut models to identify various cuts as well as learn how to prep and cook each.

#### Contents:

- 21 individual beef cuts,
- Chuck (5 pieces),
- Ribs (4 pieces),
- Loin (7 pieces),
- Round (5 pieces),
- Presentation slides,
- Quick Start Guide,
- Downloadable curriculum,
- 1-year limited warranty.

#### Specifications:

- Dimensions: 71 x 51 x 51 cm
- Weight: 23 kg