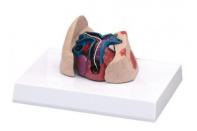

## Feline Heart/Lung

Price inquiry: +48 605999769, kontakt@openmedis.pl

Product code: MZ03024

Average feline heart and lungs infested with a single heartworm (dirolaria immitis). Cutaway view demonstrates structures in the heart (right ventricle, pulmonary trunk, pulmonary arteries and lungs) where adultstage heartworms are normally found. The cut section of thee lung indicates patches of heartworm-induced irritation.