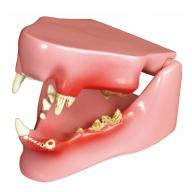

## **Feline Jaw**

Price inquiry: +48 605999769, kontakt@openmedis.pl

Product code: M01357

Average size feline jaw depicts healthy teeth on the right side and diseased/ damaged teeth on the left. The eight pathologies featured are: fractured canine, periodontal disease, tarter accumulation, plaque, gingivitis, worn incisors, retained deciduous tooth and missing premolar. The jaw may be opened, closed and separated for closer study. Size:  $7 \times 5 \times 3$  cm