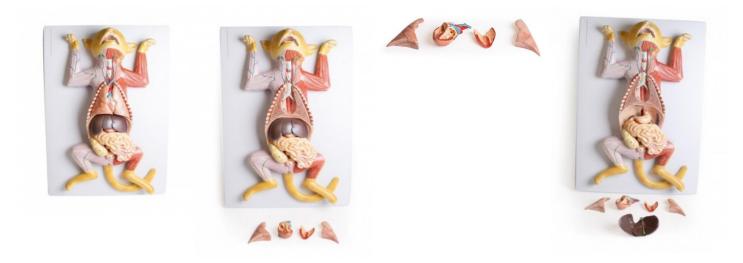

## Dissection model of a pregnant cat

Price inquiry: +48 605999769, kontakt@openmedis.pl

Product code: MZ03783

This model of a skinned cat is an excellent addition to the practical preparation and provides a simple visualization of the superficial muscles. This 9-piece model contains removable internal organs such as liver, heart, lungs and stomach. In the right uterine horn, a fetus is depicted. Numbered key included. On basis. Size:  $39 \times 53 \times 17.8$  cm, i.e. approximately life-size.

## The Following Organs can be Removed:

- Lungs
- Liver
- Heart (disassemblable)
- Stomach (disassemblable)
- Colon with pancreas
- Rectum with bladder (disassemblable)