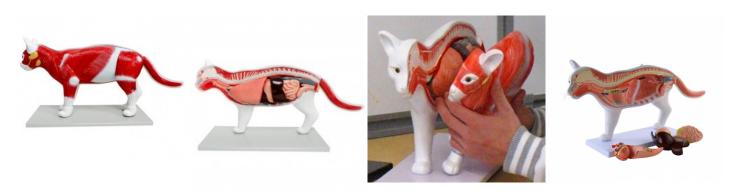

## Disassemblable Anatomical Cat Model, 11 parts

Price inquiry: +48 605999769, kontakt@openmedis.pl

Product code: M01674

This anatomical model visualises the muscular and some skeletal structures as well as the internal organs of a cat. It can be removed and partially disassembled in order to provide a malleable representation and excellent assessment of the individual organs.

## The Following Organs can be Removed:

- Lungs
- Liver
- Heart (disassemblable)
- Stomach (disassemblable)
- Colon with pancreas
- Rectum with bladder (disassemblable)

## More details:

- Disassemblable model of a cat (life-size)
- Some organs can be removed and taken apart
- With removable tail
- Cat dimensions (L x W x H): approx. 62 x 13 x 29 cm (mounted)
- Base dimensions (L x W x H): approx. 43 x 19.5 x 1.5 cm