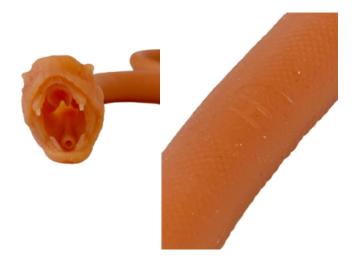

## **Endotracheal intubation of the snake**

Price inquiry: +48 605999769, kontakt@openmedis.pl

Product code: MZ04015

Our realistic snake simulator has a detailed reproduction of the mouth cavity. The glottis and trachea are opened.

The endotracheal intubation processes can be practiced on the simulator. It is possible to insert tubes or alternative ventilation aids into the trachea. The snake has a heart marking "H" and a stomach marking "S" on the body as an indication.