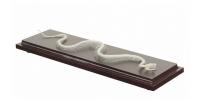

## **Snake Skeleton Specimen**

Price inquiry: +48 605999769, kontakt@openmedis.pl

Product code: M01660

This **snake skeleton specimen** consists of real bones which make all details easily recognisable, just as they are in their natural state.

- Skeleton size: **31** x **7** x **1.5** cm
- Mounted on wooden base
- Individual bones are numbered for easy identification
- Supplied with transparent plastic protective cover