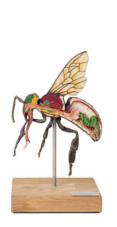

## Model of the Worker Bee, 25x enlarged, 3 parts (A. mellisica)

Price inquiry: +48 605999769, kontakt@openmedis.pl

Product code: MZ01818

Detailed **model of a bee** at 25x magnification. Our new **bee model** is supplied with a base. This **bee anatomical model shows** an adult bee cut in mid-section to present the internal structure of the insect. In the model, one leg is detachable, so you can demonstrate the basket with collected pollen. Additionally, the honey sac attached to a piece of intestine is removable to demonstrate the sting and venom. The presented bee model consists of a total of 3 parts.