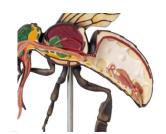

## Model of the Worker Bee, 25x enlarged, 3 parts (A. mellisica)

Price inquiry: +48 605999769, kontakt@openmedis.pl

Product code: MZ01818

Detailed **model of a bee** at 25x magnification. Our new **bee model** is supplied with a base. This **bee anatomical model shows** an adult bee cut in mid-section to present the internal structure of the insect. In the model, one leg is detachable, so you can demonstrate the basket with collected pollen. Additionally, the honey sac attached to a piece of intestine is removable to demonstrate the sting and venom. The presented bee model consists of a total of 3 parts.