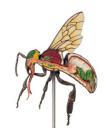

## Model of the Worker Bee, 25x enlarged, 3 parts (A. mellisica)

Price inquiry: +48 605999769, kontakt@openmedis.pl

Product code: MZ01818

Detailed **model of a bee** at 25x magnification. Our new **bee model** is supplied with a base. This **bee anatomical model shows** an adult bee cut in mid-section to present the internal structure of the insect. In the model, one leg is detachable, so you can demonstrate the basket with collected pollen. Additionally, the honey sac attached to a piece of intestine is removable to demonstrate the sting and venom. The presented bee model consists of a total of 3 parts.