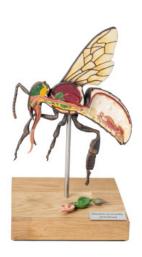

## Model of the Worker Bee, 25x enlarged, 3 parts (A. mellisica)

Price inquiry: +48 605999769, kontakt@openmedis.pl

Product code: MZ01818

Detailed **model of a bee** at 25x magnification. Our new **bee model** is supplied with a base. This **bee anatomical model shows** an adult bee cut in mid-section to present the internal structure of the insect. In the model, one leg is detachable, so you can demonstrate the basket with collected pollen. Additionally, the honey sac attached to a piece of intestine is removable to demonstrate the sting and venom. The presented bee model consists of a total of 3 parts.