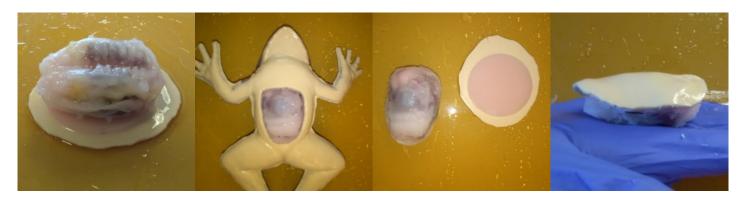

## Frog section model

Price inquiry: +48 605999769, kontakt@openmedis.pl

Product code: MZ02347

This model is 100% safe to use and offers:

•

Very realistic and expertly detailed body of a frog

- Removable, anatomically correct organs
- No harmful chemicals and odors

# Frog Organ Replacement Puck

Price inquiry: +48 605999769, kontakt@openmedis.pl

Product code: MZ02348

The Frog Section Model Organ Replacement Kit allows the same body to be used multiple times. It is enough to replace the used viscera with new ones.