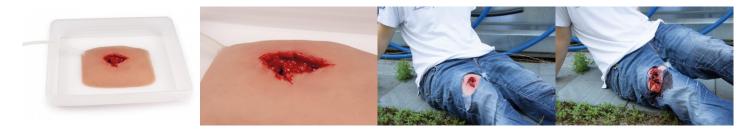

### Wound packing trainer

Price inquiry: +48 605999769, kontakt@openmedis.pl

Product code: SM01929

This affordable and realistic Wound Packing Simulator is ideal for emergency training and the simulation patient program.

Shown is a realistic bullet wound with bleeding function caused by a large gun caliber, ideal for training the Wound Packing procedure.

The Simulator is made of a high quality and very durable silicone that simulate human skin and tissue. Common hemostatic wound pads can be used. We recommend to use our washable, non-staining artificial blood (Ref.no. 7024) with the simulator. The trainer is fast and easy to clean after use.

#### The package contains:

- Wound Packing Simulator
- 250 ml artifical blood
- Bottle for fake blood
- Tube 80 cm
- Plastic tray

Size: 12.5 x 10 x 5 cm, weight: 1 kg