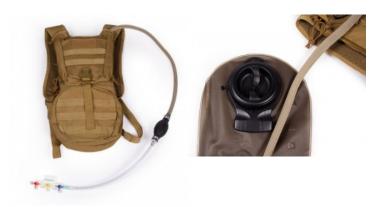

### Manual blood pumping system with Reservoir - Backpack

Price inquiry: +48 605999769, kontakt@openmedis.pl

Product code: SM02843

This blood supply module fits perfectly to our wound moulages with bleeding function. The reservoir backpack holds up to 3 liters of artificial blood which can be pumped into up to 4 woulds simultaneously. Because of the backpack design the blood supply is not obvious to see and integrates perfectly into your training scenario. The reservoir bad has an extra big opening to allow easy emptying and cleaning.