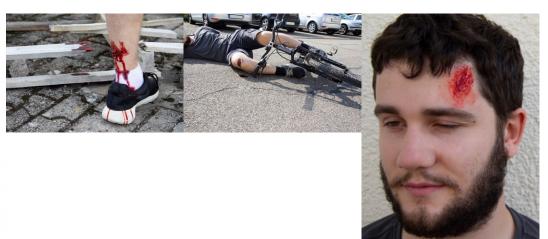

#### **Casualty Simulation Set EMT**

Price inquiry: +48 605999769, kontakt@openmedis.pl

Product code: SM01299

This complex EMT (Emergency Medical Training) kit uses components applied to human and manikin patients to get the widest variety of training situations possible. Wounds strapped on, stuck on, created from wax and made to bleed challenge both the volunteer and the professional in areas of burns, lacerations, fractures of arms and legs and amputations; a good kit to simulate community disasters like bus accidents, or building explosions.

**The kit is supplied in a storage case and includes:** Bleeding wounds (complete with reservoir bags with pump assembly):

- 1 jaw wound,
- 1 abdominal wound with protruding intestines,
- 1 sucking wound of chest,
- 2 compound fractures of humerus,
- 2 compound fractures of femur,
- 2 compound fractures of tibia,
- 1 laceration of the forehead,
- 1 open amputation,
- 2 gunshot wound of palm.

#### Non-bleeding wounds:

- 36 assorted stick-on lacerations and open fracture wounds,
- 1 phosphorous burn of the hand,
- 1 face in shock,
- 2nd, & 3rd degree burn of the face,
- 2nd, & 3rd degree burn of the chest,
- 2nd, & 3rd degree burn of the back,
- 2nd, & 3rd degree burn of the hand,
- 2nd, & 3rd degree burn of the forearm.

#### Make-up accessories:

- 5x blood simulation.
- 3x coagulant blood,
- glass simulation,
- grease paints,
- · modelling past,
- simulation wax and much more.

Size: 61 x 23 x 46 cm, weight: 14.6 kg