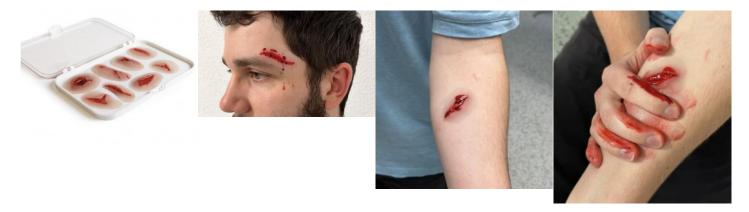

Supplied with storage box. Size of the moulage: approx. 18.5 x 14 x 4 cm

Price inquiry: +48 605999769, kontakt@openmedis.pl

Product code: SM02658

With this wound simulation kit, you can design incredibly realistic First Aid training wounds in minutes without knowing makeup techniques. The molds included in the set can be filled with any wound simulation paste. After the paste has dried, the filled molds are simply pressed into the desired position, the wounds adhere independently and without glue to the skin or to the training dummies. Just apply the included blood to the sealed wound and the wound is ready. If you want it to be even more realistic, you can achieve an even more real effect by applying "meat" paste to the wound. Stuck wounds can be treated several times, just remove the dressing, wash the wound and apply fresh blood. After training, the wound can be easily removed and disposed of. Consumables such as wound simulation paste, fixative powder, "meat" paste, and blood are sold separately. Includes cuts, abrasions and lacerations. Included materials include wound simulation paste, fixative powder, "meat" paste, artificial blood, isopropanol, paste spatula, and blood swabs. The perfect set for school medical services or youth emergency departments or fire brigades.