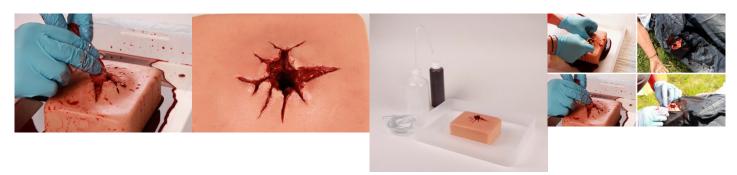

### Wound packing trainer

Price inquiry: +48 605999769, kontakt@openmedis.pl

Product code: SM01929

This affordable and realistic Wound Packing Simulator is ideal for emergency training and the simulation patient program.

Shown is a realistic bullet wound with bleeding function caused by a large gun caliber, ideal for training the Wound Packing procedure.

The Simulator is made of a high quality and very durable silicone that simulate human skin and tissue. Common hemostatic wound pads can be used. We recommend to use our washable, non-staining artificial blood (Ref.no. 7024) with the simulator. The trainer is fast and easy to clean after use.

#### The package contains:

- Wound Packing Simulator
- 250 ml artifical blood
- Bottle for fake blood
- Tube 80 cm
- Plastic tray

Size: 12.5 x 10 x 5 cm, weight: 1 kg