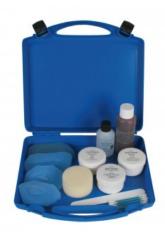

### **Wound Moulages - Set Standard**

Price inquiry: +48 605999769, kontakt@openmedis.pl

Product code: SM03698

This practical set allows you to quickly apply wounds to dolls or actors without any make-up effort.

The wounds adhere independently and can be easily removed again. Disinfectant, fake blood and similar can be used without hesitation. Of course, the wounds are easy to clean and can be used again and again.

The following wounds are included:

laceration appr.3cm, moulage 6x4cm laceration appr.2,5cm, moulage 5x4cm laceration appr.2x3cm, moulage 5x3,5cm laceration appr.5,5cm, moulage 6,5x3cm laceration appr.3cm, moulage 4,5x3,5cm laceration appr.3x1,5cm, moulage 6x4cm laceration appr.4cm, moulage 5x2,5cm gunshot wound appr.3x2cm, moulage 5x6cm

Supplied in a storage case.