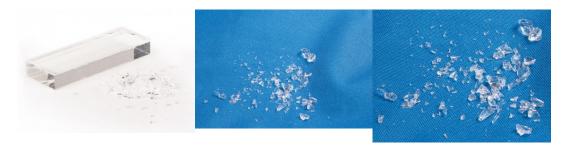

# **Artificial glass for splinter simulation**

Price inquiry: +48 605999769, kontakt@openmedis.pl

Product code: SM02842

This rubber-like material breaks like glass and forms realistic looking splinters without the danger of injuries. The material can be broken in different sizes depending on your need. Use the artificial glass on a training scene or put it into a wound moulage or make-up wound.

**Size:** 10 x 3.5 x 1.5 cm