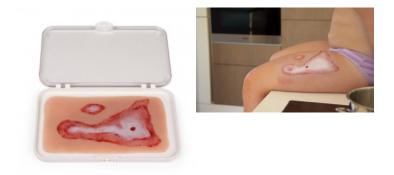

# Wound moulage protruding small intestines

Price inquiry: +48 605999769, kontakt@openmedis.pl

Product code: SM02841

This moulage shows protruding small intestines after injury of the abdominal wall . The moulage adheres to skin or a manikin. For longer training or improved adherence optional glue is available.

Supplied in storage box. Size of the moulage: approx. 28.5 x 14.7 x 3.5 cm