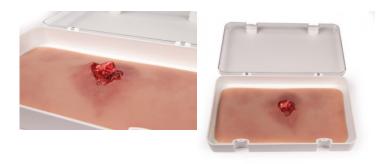

#### Wound packing trainer

Price inquiry: +48 605999769, kontakt@openmedis.pl

Product code: SM01929

This affordable and realistic Wound Packing Simulator is ideal for emergency training and the simulation patient program.

Shown is a realistic bullet wound with bleeding function caused by a large gun caliber, ideal for training the Wound Packing procedure.

The Simulator is made of a high quality and very durable silicone that simulate human skin and tissue. Common hemostatic wound pads can be used. We recommend to use our washable, non-staining artificial blood (Ref.no. 7024) with the simulator. The trainer is fast and easy to clean after use.

#### The package contains:

- Wound Packing Simulator
- 250 ml artifical blood
- Bottle for fake blood
- Tube 80 cm
- Plastic tray

Size: 12.5 x 10 x 5 cm, weight: 1 kg