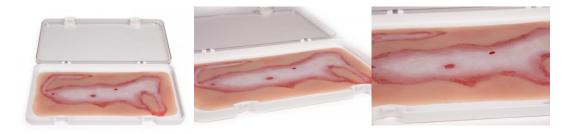

# Wound moulage protruding small intestines

Price inquiry: +48 605999769, kontakt@openmedis.pl

Product code: SM02841

This moulage shows protruding small intestines after injury of the abdominal wall . The moulage adheres to skin or a manikin. For longer training or improved adherence optional glue is available.

Supplied in storage box. Size of the moulage: approx. 28.5 x 14.7 x 3.5 cm