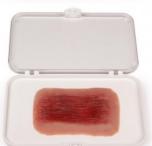

# Wound moulage scalding

Price inquiry: +48 605999769, kontakt@openmedis.pl

Product code: SM02829

This wound moulage shows scalding. The moulage adheres to skin or a manikin. For longer training or improved adherence an optional glue is available.

Supplied with storage box. Size of the moulage: approx. 17 x 9.5 x 0.5 cm