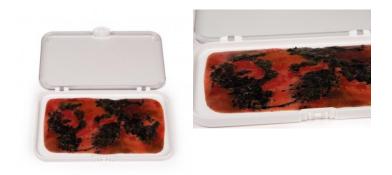

# Wound moulage protruding small intestines

Price inquiry: +48 605999769, kontakt@openmedis.pl

Product code: SM02841

This moulage shows protruding small intestines after injury of the abdominal wall . The moulage adheres to skin or a manikin. For longer training or improved adherence optional glue is available.

Supplied in storage box. Size of the moulage: approx. 28.5 x 14.7 x 3.5 cm

# Wound moulage protrusion of large intestines

Price inquiry: +48 605999769, kontakt@openmedis.pl

Product code: SM02839

This moulage shows protruding large intestines after injury of the abdominal wall . The moulage adheres to skin or a manikin. For longer training or improved adherence optional glue is available.

Supplied in storage box. Size of the moulage: approx. 28.5 x 14.7 x 4.3 cm