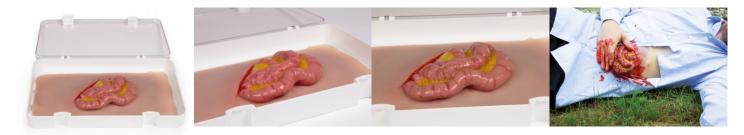

# Wound moulage protruding small intestines

Price inquiry: +48 605999769, kontakt@openmedis.pl

Product code: SM02841

This moulage shows protruding small intestines after injury of the abdominal wall . The moulage adheres to skin or a manikin. For longer training or improved adherence optional glue is available.

Supplied in storage box. Size of the moulage: approx. 28.5 x 14.7 x 3.5 cm