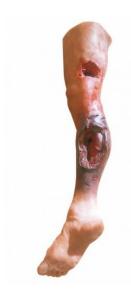

# **Emergency leg**

Price inquiry: +48 605999769, kontakt@openmedis.pl

Product code: SM03451

Complete, life size leg from hip to toe, with explosion injury (blend grenade) on the lower leg and a shot right through the upper leg.

#### Main advantages:

- Both wounds do have a pumping mechanism and can be used for tamponade treatment.
- On the upper leg additionally training of tourniquet use is possible.
- Both wounds can bleed independently so the situation can be adjusted to your training needs.