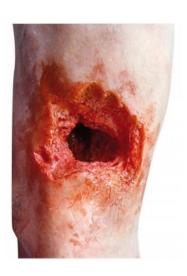

#### Wound packing trainer

Price inquiry: +48 605999769, kontakt@openmedis.pl

Product code: SM01929

This affordable and realistic Wound Packing Simulator is ideal for emergency training and the simulation patient program.

Shown is a realistic bullet wound with bleeding function caused by a large gun caliber, ideal for training the Wound Packing procedure.

The Simulator is made of a high quality and very durable silicone that simulate human skin and tissue. Common hemostatic wound pads can be used. We recommend to use our washable, non-staining artificial blood (Ref.no. 7024) with the simulator. The trainer is fast and easy to clean after use.

#### The package contains:

- Wound Packing Simulator
- 250 ml artifical blood
- Bottle for fake blood
- Tube 80 cm
- Plastic tray

Size: 12.5 x 10 x 5 cm, weight: 1 kg