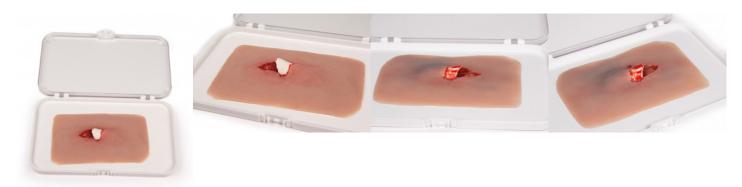

#### Wound packing trainer

Price inquiry: +48 605999769, kontakt@openmedis.pl

Product code: SM01929

This affordable and realistic Wound Packing Simulator is ideal for emergency training and the simulation patient program.

Shown is a realistic bullet wound with bleeding function caused by a large gun caliber, ideal for training the Wound Packing procedure.

The Simulator is made of a high quality and very durable silicone that simulate human skin and tissue. Common hemostatic wound pads can be used. We recommend to use our washable, non-staining artificial blood (Ref.no. 7024) with the simulator. The trainer is fast and easy to clean after use.

#### The package contains:

- Wound Packing Simulator
- 250 ml artifical blood
- Bottle for fake blood
- Tube 80 cm
- Plastic tray

Size: 12.5 x 10 x 5 cm, weight: 1 kg