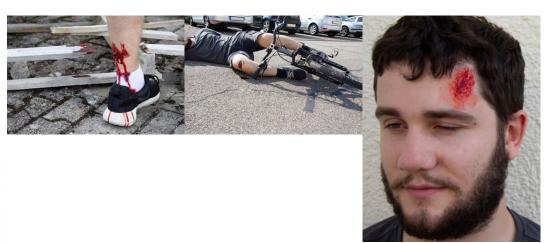

#### Manual blood pumping system with Reservoir - Backpack

Price inquiry: +48 605999769, kontakt@openmedis.pl

Product code: SM02843

This blood supply module fits perfectly to our wound moulages with bleeding function. The reservoir backpack holds up to 3 liters of artificial blood which can be pumped into up to 4 woulds simultaneously. Because of the backpack design the blood supply is not obvious to see and integrates perfectly into your training scenario. The reservoir bad has an extra big opening to allow easy emptying and cleaning.