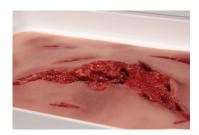

#### Wound packing trainer

Price inquiry: +48 605999769, kontakt@openmedis.pl

Product code: SM01929

This affordable and realistic Wound Packing Simulator is ideal for emergency training and the simulation patient program.

Shown is a realistic bullet wound with bleeding function caused by a large gun caliber, ideal for training the Wound Packing procedure.

The Simulator is made of a high quality and very durable silicone that simulate human skin and tissue. Common hemostatic wound pads can be used. We recommend to use our washable, non-staining artificial blood (Ref.no. 7024) with the simulator. The trainer is fast and easy to clean after use.

#### The package contains:

- Wound Packing Simulator
- 250 ml artifical blood
- Bottle for fake blood
- Tube 80 cm
- Plastic tray

Size: 12.5 x 10 x 5 cm, weight: 1 kg