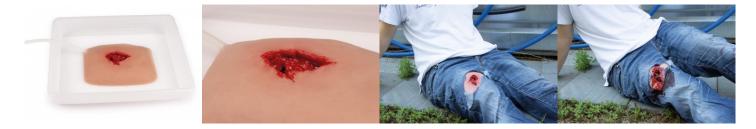

#### Wound packing trainer

Price inquiry: +48 605999769, kontakt@openmedis.pl

Product code: SM01929

This affordable and realistic Wound Packing Simulator is ideal for emergency training and the simulation patient program.

Shown is a realistic bullet wound with bleeding function caused by a large gun caliber, ideal for training the Wound Packing procedure.

The Simulator is made of a high quality and very durable silicone that simulate human skin and tissue. Common hemostatic wound pads can be used. We recommend to use our washable, non-staining artificial blood (Ref.no. 7024) with the simulator. The trainer is fast and easy to clean after use.

#### The package contains:

- Wound Packing Simulator
- 250 ml artifical blood
- Bottle for fake blood
- Tube 80 cm
- Plastic tray

Size: 12.5 x 10 x 5 cm, weight: 1 kg