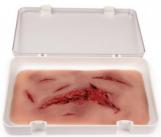

# Wound moulage laceration, large with bleeding function

Price inquiry: +48 605999769, kontakt@openmedis.pl

Product code: SM02831

This moulage shows large lacerations. With line for bleeding function. The moulage adheres to skin or a manikin. For longer training or improved adherence an optional glue is available.

Supplied with storage box. **Size of the moulage:** approx. 28.5 x 15 x 2.3 cm