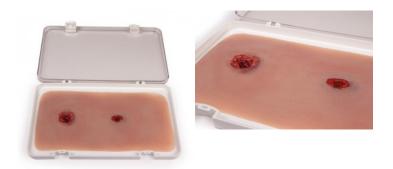

# Wound moulage bullet exit hole

Price inquiry: +48 605999769, kontakt@openmedis.pl

Product code: SM02828

This wound moulage shows an exit hole of a bullet. The moulage adheres to skin or a manikin. For longer training or improved adherence optional glue is available.

Supplied with storage box. Size of the moulage: approx.  $10.8 \times 7 \times 1.2 \text{ cm}$ 