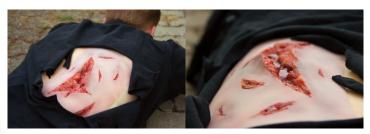

#### Wound moulage wound packing

Price inquiry: +48 605999769, kontakt@openmedis.pl

Product code: SM02840

This moulage shows a large wound with severe bleeding for training of wound packing. With line for bleeding function. The moulage adheres to skin or a manikin. For longer training or improved adherence an optional glue is available.

Supplied with storage box. Size of the moulage: approx. 18.5 x 14 x 4 cm