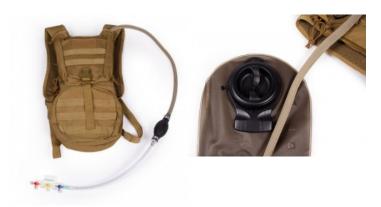

Supplied with storage box. Size of the moulage: approx. 28.5 x 15 x 3 cm

Price inquiry: +48 605999769, kontakt@openmedis.pl

Product code: SM02658

With this wound simulation kit, you can design incredibly realistic First Aid training wounds in minutes without knowing makeup techniques. The molds included in the set can be filled with any wound simulation paste. After the paste has dried, the filled molds are simply pressed into the desired position, the wounds adhere independently and without glue to the skin or to the training dummies. Just apply the included blood to the sealed wound and the wound is ready. If you want it to be even more realistic, you can achieve an even more real effect by applying "meat" paste to the wound. Stuck wounds can be treated several times, just remove the dressing, wash the wound and apply fresh blood. After training, the wound can be easily removed and disposed of. Consumables such as wound simulation paste, fixative powder, "meat" paste, and blood are sold separately. Includes cuts, abrasions and lacerations. Included materials include wound simulation paste, fixative powder, "meat" paste, artificial blood, isopropanol, paste spatula, and blood swabs. The perfect set for school medical services or youth emergency departments or fire brigades.