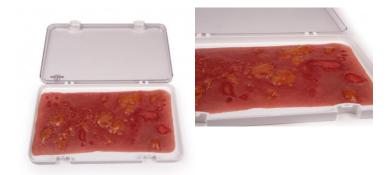

Supplied with storage box. Size of the moulage: approx. 28.5 x 15 x 3 cm

Price inquiry: +48 605999769, kontakt@openmedis.pl

Product code: SM02658

With this wound simulation kit, you can design incredibly realistic First Aid training wounds in minutes without knowing makeup techniques. The molds included in the set can be filled with any wound simulation paste. After the paste has dried, the filled molds are simply pressed into the desired position, the wounds adhere independently and without glue to the skin or to the training dummies. Just apply the included blood to the sealed wound and the wound is ready. If you want it to be even more realistic, you can achieve an even more real effect by applying "meat" paste to the wound. Stuck wounds can be treated several times, just remove the dressing, wash the wound and apply fresh blood. After training, the wound can be easily removed and disposed of. Consumables such as wound simulation paste, fixative powder, "meat" paste, and blood are sold separately. Includes cuts, abrasions and lacerations. Included materials include wound simulation paste, fixative powder, "meat" paste, artificial blood, isopropanol, paste spatula, and blood swabs. The perfect set for school medical services or youth emergency departments or fire brigades.