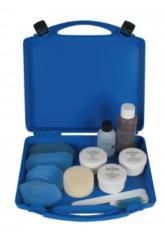

#### **Casualty Simulation Set EMT**

Price inquiry: +48 605999769, kontakt@openmedis.pl

Product code: SM01299

This complex EMT (Emergency Medical Training) kit uses components applied to human and manikin patients to get the widest variety of training situations possible. Wounds strapped on, stuck on, created from wax and made to bleed challenge both the volunteer and the professional in areas of burns, lacerations, fractures of arms and legs and amputations; a good kit to simulate community disasters like bus accidents, or building explosions.

The kit is supplied in a storage case and includes: Bleeding wounds (complete with reservoir bags with pump assembly):

- 1 jaw wound,
- 1 abdominal wound with protruding intestines,
- 1 sucking wound of chest,
- 2 compound fractures of humerus,
- 2 compound fractures of femur,
- 2 compound fractures of tibia,
- 1 laceration of the forehead,
- 1 open amputation,
- 2 gunshot wound of palm.

#### Non-bleeding wounds:

- 36 assorted stick-on lacerations and open fracture wounds,
- 1 phosphorous burn of the hand,
- 1 face in shock,
- 2nd, & 3rd degree burn of the face,
- 2nd, & 3rd degree burn of the chest,
- 2nd, & 3rd degree burn of the back,
- 2nd, & 3rd degree burn of the hand,
- 2nd, & 3rd degree burn of the forearm.

#### Make-up accessories:

- 5x blood simulation.
- 3x coagulant blood,
- glass simulation,
- grease paints,
- · modelling past,
- simulation wax and much more.

Size: 61 x 23 x 46 cm, weight: 14.6 kg