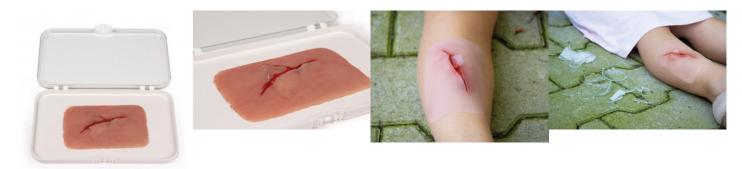

#### Wound model - scratch

Price inquiry: +48 605999769, kontakt@openmedis.pl

Product code: SM02672

This model shows a scratch / abrasion. It is possible to add impurities (sand, small stones) and blood.

The model adheres to simulated patients or mannequins, but can also be attached to the skin with special glue to ensure longer exercise. Delivery incl. Storage box. Wound size: approx.  $11 \times 7.5 \times 0.7$  cm