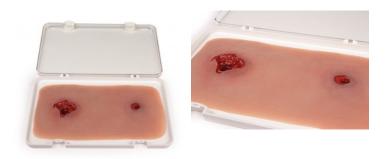

# Wound moulage bullet entrance hole

Price inquiry: +48 605999769, kontakt@openmedis.pl

Product code: SM02827

This wound moulage shows an entrance hole of a bullet. The moulage adheres to skin or a manikin. For longer training or improved adherence optional glue is available.

Supplied with storage box. Size of the moulage: approx. 11 x 7.5 x 0.8 cm