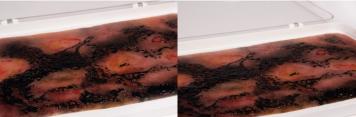

#### Wound moulage wound packing

Price inquiry: +48 605999769, kontakt@openmedis.pl

Product code: SM02840

This moulage shows a large wound with severe bleeding for training of wound packing. With line for bleeding function. The moulage adheres to skin or a manikin. For longer training or improved adherence an optional glue is available.

Supplied with storage box. Size of the moulage: approx. 18.5 x 14 x 4 cm