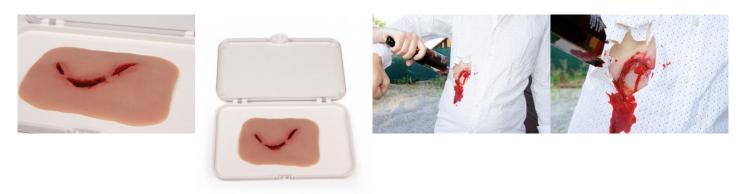

# Wound moulage "Cut"

Price inquiry: +48 605999769, kontakt@openmedis.pl

Product code: SM02820

This moulage shows a cut of about 1cm depth. The moulage adheres on human skin or a manikin, however, for longer use or for improved adherence additional skin glue is available. Supplied in storage box. Size of the moulage: approx.  $12 \times 8 \times 1.3$  cm

# Wound moulage "laceration"

Price inquiry: +48 605999769, kontakt@openmedis.pl

Product code: SM02821

This moulage shows a laceration with an uneven wound edge. The moulage is self adherent on skin and on manikins. However, for longer training or imporved adherance an optional glue is available.

Supplied with storage box. Size of the moulage: approx. 11.5 x 7.8 x 1.1 cm