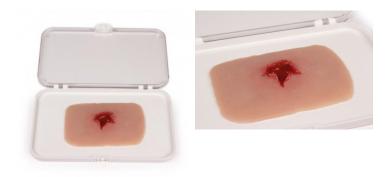

# Wound moulage "Cut"

Price inquiry: +48 605999769, kontakt@openmedis.pl

Product code: SM02820

This moulage shows a cut of about 1cm depth. The moulage adheres on human skin or a manikin, however, for longer use or for improved adherence additional skin glue is available. Supplied in storage box. Size of the moulage: approx.  $12 \times 8 \times 1.3$  cm