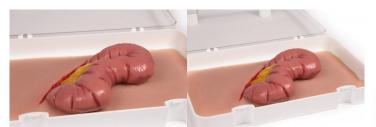

# Wound moulage protrusion of large intestines

Price inquiry: +48 605999769, kontakt@openmedis.pl

Product code: SM02839

This moulage shows protruding large intestines after injury of the abdominal wall . The moulage adheres to skin or a manikin. For longer training or improved adherence optional glue is available.

Supplied in storage box. Size of the moulage: approx. 28.5 x 14.7 x 4.3 cm