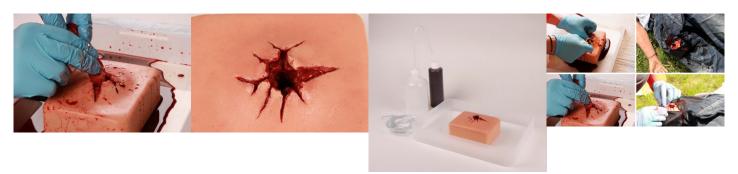

#### Wound packing trainer

Price inquiry: +48 605999769, kontakt@openmedis.pl

Product code: SM01929

This affordable and realistic Wound Packing Simulator is ideal for emergency training and the simulation patient program.

Shown is a realistic bullet wound with bleeding function caused by a large gun caliber, ideal for training the Wound Packing procedure.

The Simulator is made of a high quality and very durable silicone that simulate human skin and tissue. Common hemostatic wound pads can be used. We recommend to use our washable, non-staining artificial blood (Ref.no. 7024) with the simulator. The trainer is fast and easy to clean after use.

#### The package contains:

- Wound Packing Simulator
- 250 ml artifical blood
- Bottle for fake blood
- Tube 80 cm
- Plastic tray

Size: 12.5 x 10 x 5 cm, weight: 1 kg