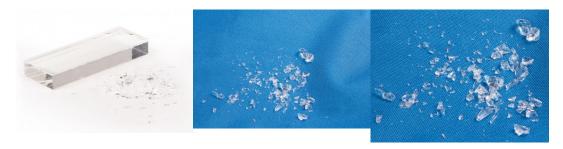

# **Artificial glass for splinter simulation**

Price inquiry: +48 605999769, kontakt@openmedis.pl

Product code: SM02842

This rubber-like material breaks like glass and forms realistic looking splinters without the danger of injuries. The material can be broken in different sizes depending on your need. Use the artificial glass on a training scene or put it into a wound moulage or make-up wound.

**Size:** 10 x 3.5 x 1.5 cm