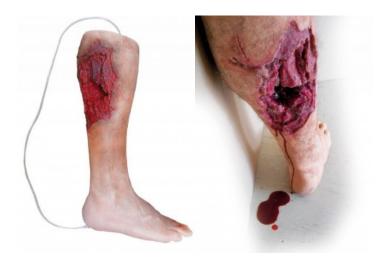

# **Emergency lower leg**

Price inquiry: +48 605999769, kontakt@openmedis.pl

Product code: SM03450

Model of a human leg with deep tissue injury, caused by an explosive (blind grenade).

#### Main advantages:

- The vessel system can be connected with a Luer-lock connector.
- The whole model is made of strong silicone material and can be used for tamponade treatment of the wounds.