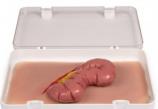

# Wound moulage protruding small intestines

Price inquiry: +48 605999769, kontakt@openmedis.pl

Product code: SM02841

This moulage shows protruding small intestines after injury of the abdominal wall . The moulage adheres to skin or a manikin. For longer training or improved adherence optional glue is available.

Supplied in storage box. Size of the moulage: approx. 28.5 x 14.7 x 3.5 cm