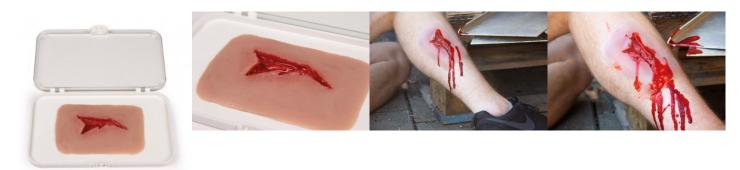

# Wound moulage laceration, large with bleeding function

Price inquiry: +48 605999769, kontakt@openmedis.pl

Product code: SM02831

This moulage shows large lacerations. With line for bleeding function. The moulage adheres to skin or a manikin. For longer training or improved adherence an optional glue is available.

Supplied with storage box. **Size of the moulage:** approx. 28.5 x 15 x 2.3 cm