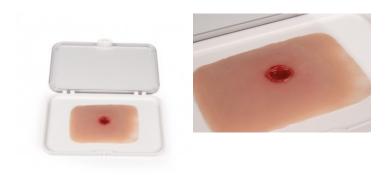

#### Wound model - scratch

Price inquiry: +48 605999769, kontakt@openmedis.pl

Product code: SM02672

This model shows a scratch / abrasion. It is possible to add impurities (sand, small stones) and blood.

The model adheres to simulated patients or mannequins, but can also be attached to the skin with special glue to ensure longer exercise. Delivery incl. Storage box. Wound size: approx.  $11 \times 7.5 \times 0.7$  cm