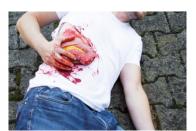

#### Wound moulage wound packing

Price inquiry: +48 605999769, kontakt@openmedis.pl

Product code: SM02840

This moulage shows a large wound with severe bleeding for training of wound packing. With line for bleeding function. The moulage adheres to skin or a manikin. For longer training or improved adherence an optional glue is available.

Supplied with storage box. Size of the moulage: approx. 18.5 x 14 x 4 cm