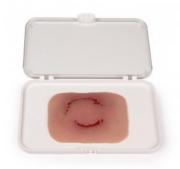

#### Wound model - scratch

Price inquiry: +48 605999769, kontakt@openmedis.pl

Product code: SM02672

This model shows a scratch / abrasion. It is possible to add impurities (sand, small stones) and blood.

The model adheres to simulated patients or mannequins, but can also be attached to the skin with special glue to ensure longer exercise. Delivery incl. Storage box. Wound size: approx.  $11 \times 7.5 \times 0.7$  cm