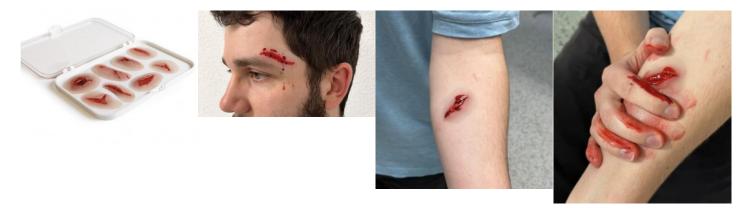

#### **Wound Moulages - Set Standard**

Price inquiry: +48 605999769, kontakt@openmedis.pl

Product code: SM03698

This practical set allows you to quickly apply wounds to dolls or actors without any make-up effort.

The wounds adhere independently and can be easily removed again. Disinfectant, fake blood and similar can be used without hesitation. Of course, the wounds are easy to clean and can be used again and again.

The following wounds are included:

laceration appr.3cm, moulage 6x4cm laceration appr.2,5cm, moulage 5x4cm laceration appr.2x3cm, moulage 5x3,5cm laceration appr.5,5cm, moulage 6,5x3cm laceration appr.3cm, moulage 4,5x3,5cm laceration appr.3x1,5cm, moulage 6x4cm laceration appr.4cm, moulage 5x2,5cm gunshot wound appr.3x2cm, moulage 5x6cm

Supplied in a storage case.