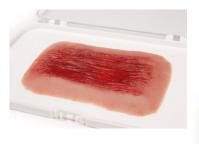

# Wound moulage scalding

Price inquiry: +48 605999769, kontakt@openmedis.pl

Product code: SM02838

This moulage shows scalding. The moulage adheres to skin or a manikin. For longer training or improved adherence optional glue is available.

Supplied in storage box. Size of the moulage: approx. 28.3 x 14.5 x 0.8 cm