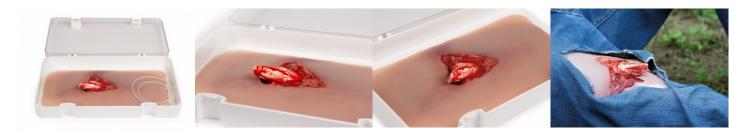

#### Wound packing trainer

Price inquiry: +48 605999769, kontakt@openmedis.pl

Product code: SM01929

This affordable and realistic Wound Packing Simulator is ideal for emergency training and the simulation patient program.

Shown is a realistic bullet wound with bleeding function caused by a large gun caliber, ideal for training the Wound Packing procedure.

The Simulator is made of a high quality and very durable silicone that simulate human skin and tissue. Common hemostatic wound pads can be used. We recommend to use our washable, non-staining artificial blood (Ref.no. 7024) with the simulator. The trainer is fast and easy to clean after use.

#### The package contains:

- Wound Packing Simulator
- 250 ml artifical blood
- Bottle for fake blood
- Tube 80 cm
- Plastic tray

Size: 12.5 x 10 x 5 cm, weight: 1 kg