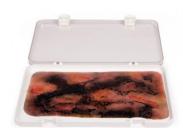

#### Wound moulage wound packing

Price inquiry: +48 605999769, kontakt@openmedis.pl

Product code: SM02840

This moulage shows a large wound with severe bleeding for training of wound packing. With line for bleeding function. The moulage adheres to skin or a manikin. For longer training or improved adherence an optional glue is available.

Supplied with storage box. Size of the moulage: approx. 18.5 x 14 x 4 cm