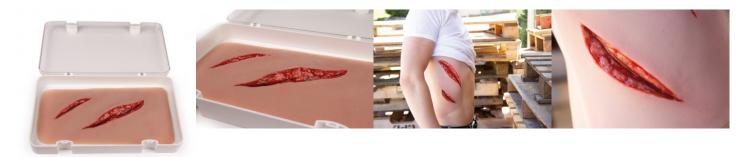

# Wound moulage cut, large with bleeding function

Price inquiry: +48 605999769, kontakt@openmedis.pl

Product code: SM02830

This wound moulage shows a large, deep cut. With line for bleeding function. The moulage adheres to skin or a manikin. For longer training or improved adherence an optional glue is available.

Supplied with storage box.

Size of the moulage: approx. 28 x 14.5 x 1.8 cm