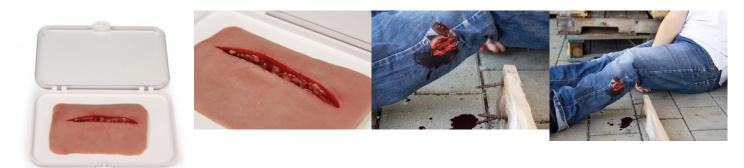

# Wound moulage "Cut"

Price inquiry: +48 605999769, kontakt@openmedis.pl

Product code: SM02820

This moulage shows a cut of about 1cm depth. The moulage adheres on human skin or a manikin, however, for longer use or for improved adherence additional skin glue is available. Supplied in storage box. Size of the moulage: approx.  $12 \times 8 \times 1.3$  cm

# Wound moulage "cut with glass fragment"

Price inquiry: +48 605999769, kontakt@openmedis.pl

Product code: SM02819

This Moulage shows a cut caused by a glass fragment while the fragment is still inside the wound. The glass fragment looks realistic, but is made of soft material to avoid any risk of injury. The moulage adheres to skin or a manikin without glue, however, for longer training or improved adhesion a skin adhesive (optional) can be used. Supplied with storage box. Size of the moulage: approx.  $11 \times 7 \times 1$  cm

# Wound moulage laceration, large with bleeding function

Price inquiry: +48 605999769, kontakt@openmedis.pl

Product code: SM02831

This moulage shows large lacerations. With line for bleeding function. The moulage adheres to skin or a manikin. For longer training or improved adherence an optional glue is available.

Supplied with storage box. **Size of the moulage:** approx. 28.5 x 15 x 2.3 cm