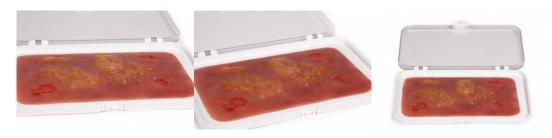

#### Wound moulage wound packing

Price inquiry: +48 605999769, kontakt@openmedis.pl

Product code: SM02840

This moulage shows a large wound with severe bleeding for training of wound packing. With line for bleeding function. The moulage adheres to skin or a manikin. For longer training or improved adherence an optional glue is available.

Supplied with storage box. Size of the moulage: approx. 18.5 x 14 x 4 cm